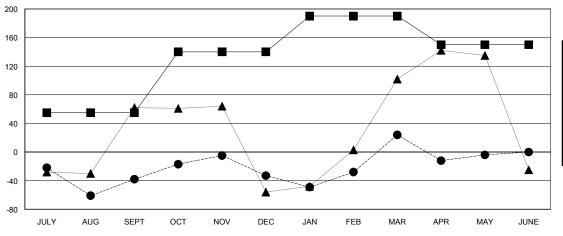

## GOALS AND ACTUAL MEMBERS CUMULATIVE

|       | NEW MEMBER GROWTH NET GOAL |
|-------|----------------------------|
| - • - | NEW MEMBER GROWTH ACTUAL   |

- ▲ - LAST YEAR MEMBERSHIP ACTUAL

| DROPPED CLUBS: 6 |     |
|------------------|-----|
| DROPPED MEMBERS  |     |
| DECEASED         | 8   |
| CLUB CANCELLED   | 48  |
| OTHER            | 362 |
| TOTAL            | 418 |