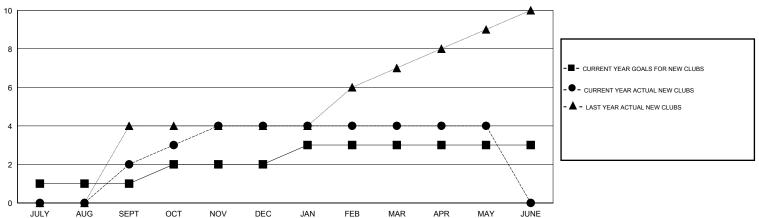

## MONTHLY MEMBERSHIP PROGRESS REPORT

District 351

Results as of: 5/31/2017

GMT: Ahmed Mostafa LOCATION LEBANON GMT CA



## GOALS AND ACTUAL NEW CLUBS CUMULATIVE



## GOALS AND ACTUAL MEMBERS CUMULATIVE



|       | NEW MEMBER GROWTH NET GOAL |
|-------|----------------------------|
| - • - | NEW MEMBER GROWTH ACTUAL   |

- ▲ - LAST YEAR MEMBERSHIP ACTUAL

| DROPPED CLUBS: 6 |     |
|------------------|-----|
| DROPPED MEMBERS  |     |
| DECEASED         | 8   |
| CLUB CANCELLED   | 48  |
| OTHER            | 362 |
| TOTAL            | 418 |

| 89 CLUBS OF 127 ADDED 1 OR MORE | GENDER DISTRIBUTION |                |
|---------------------------------|---------------------|----------------|
| NEW MEMBERS                     | MALE                | 1,420 (55.88%) |

FEMALE 1,121 (44.12%)

CLICK HERE FOR CUMULATIVE

MEMBERSHIP DATA

FAMILY MEMBERS PAYING HALF

DUES

TOTAL FAMILY UNIT MEMBERS

606